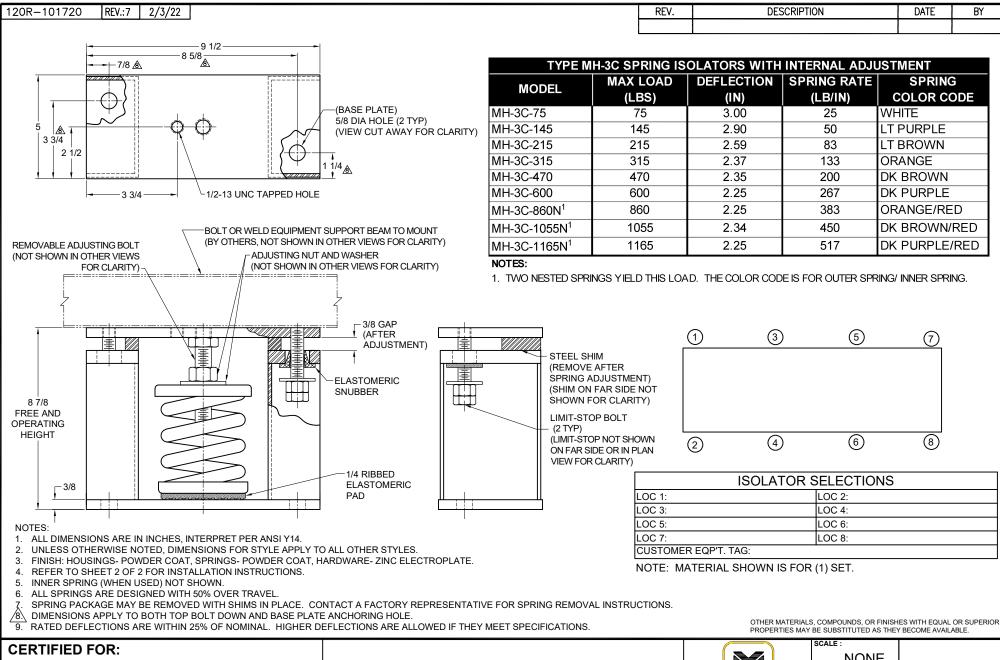

NONE MODEL MH-3C 75-1165 LBS. JOB NAME: SHEET: SPRING ISOLATORS WITH 1 OF 2 CUSTOMER: INTERNAL ADJUSTMENT GROUP DRAWING NO REVISION CUSTOMER P.O.: 3 INCH DEFLECTION THE POWER OF TOGETHER' Bloomingdale, NJ 07403 SALES ORDER: Houston, TX 77041