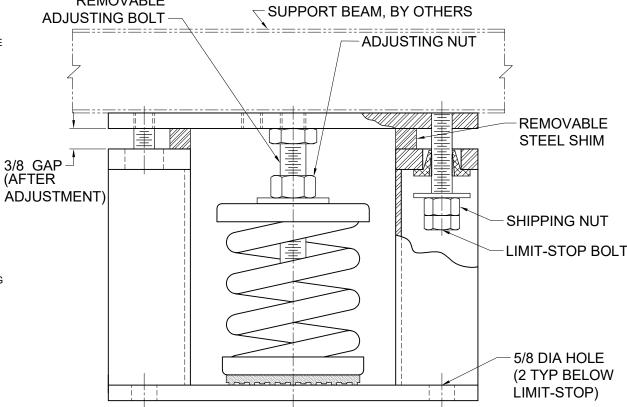

AND WIND APPLICATIONS, STEEL ATTACHMENT ONLY. USE VMC
GROUP TYPE MS ISOLATORS TO ISOLATE EQUIPMENT THAT WILL BE
SUBJECT TO SEISMIC AND WIND FORCES WITH CONCRETE
ATTACHMENT.

5. ISOLATORS ARE SHIPPED TO THE JOB SITE WITH SHIMS BETWEEN THE

TOP PLATE AND HOUSING. THESE SHIMS **MUST** BE IN PLACE WHEN

- ISOLATOR IS POSITIONED UNDER EQUIPMENT.

  6. THE ADJUSTMENT PROCESS CAN ONLY BEGIN AFTER FULL OPERATING WEIGHT IS REACHED. THE ADJUSTMENTS CAN BE MADE BY STARTING AT ANY ISOLATOR AND TURNING THE ADJUSTING NUT CLOCKWISE TWO TURNS. PROCEED AROUND THE EQUIPMENT TO EACH ISOLATOR ADJUSTING EACH TWO TURNS TO COMPRESS THE SPRINGS
- ADJUSTING EACH TWO TURNS TO COMPRESS THE SPRINGS
  UNIFORMLY. CONTINUE THIS ADJUSTING PROCESS UNTIL ONE
  ISOLATOR JUST RISES OFF THE SHIMS. STOP ADJUSTMENT ON THAT
  AND OTHER ISOLATORS AS THEY RISE OFF SHIMS APPROXIMATELY
  1/32". WHEN ALL ISOLATORS HAVE RISEN ABOVE THE SHIMS, THE
  ADJUSTMENT PROCESS IS COMPLETE. REMOVE ALL SHIMS.
- 7. FURTHER ATTENTION TO THE INSTALLATION IS NOT NORMALLY REQUIRED. THE VMC GROUP SUGGESTS A SEMIANNUAL INSPECTION OF THE COMPONENTS FOR POSSIBLE CORROSION PROBLEMS. IF PROBLEMS ARE OBSERVED, CONSULT THE VMC GROUP OR CORROSION CONTROL EXPERTS TO RECTIFY THE PROBLEM.
- 8. IF THE SPRING PACKAGE MUST BE REMOVED, CONTACT A FACTORY REPRESENTATIVE FOR DETAILED PROCEDURE.